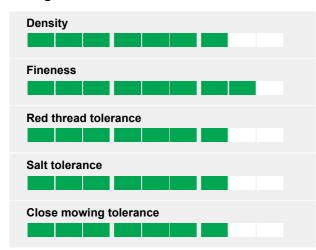

### **Ratings**

#### **Top Ratings**

Not a surprise that DUMAS 1 made it - it accumulates top scores for all features with no weak sides at all. In particular DUMAS 1 withstands all major diseases, including leaf spot.